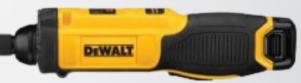

<u> 12pm: Lunch and Departure</u>

**SCAN OR CLICK QR CODE TO** REGISTER

a DEWALT 8 Volt Lithium-lon Battery Inline Cordless Gyroscopic Screwdriver