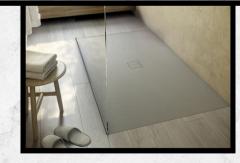

| NAME                        | PRODUCT # | SIZE                | COLOR      |
|-----------------------------|-----------|---------------------|------------|
| LADO                        |           |                     |            |
| Lastra covered drain cover  | SBA6030E  | 60" x 30" x 1.875"  | White Matt |
| Lastra covered drain cover  | SBA6032E  | 60" x 32" x 1.875"  | White Matt |
| Lastra covered drain cover  | SBA6036E  | 60" x 36" x 1.875"  | White Matt |
| DELGADA                     |           |                     | J          |
| Pizarra covered drain cover | SBB3636C  | 36" x 36" x .9375"  | White Matt |
| Pizarra covered drain cover | SBB4836C  | 48" x 36" x 1"      | White Matt |
| Pizarra covered drain cover | SBB6030E  | 60" x 30" x 1.875"  | White Matt |
| Pizarra covered drain cover | SBB6032E  | 60" x 32" x 1.2"    | White Matt |
| ARTESA                      |           | -                   |            |
| Pizarra hidden drain cover  | SBC6030E  | 60" x 30" x 1.6875" | White Matt |
| Pizarra hidden drain cover  | SBC6032E  | 60" x 32" x 1.6875" | White Matt |
| Pizarra hidden drain cover  | SBC6034E  | 60" x 34" x 1.6875" | White Matt |
| Pizarra hidden drain cover  | SBC6036E  | 60" x 36" x 1.6875" | White Mat  |

acquabella

\*Please note Acquabella comes in other colors. Matte White is in stock at Walter Morris. Contact **customerservice@morrismerchants.com** to order other colors

WHITE MATTE

now in

Sock

at Walter Morris