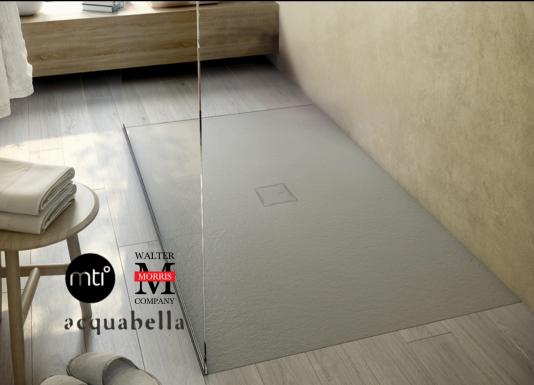

## ACQUABELLA

Welcome to **Acquabella**, where the combination of *natural minerals, science and artistry results* in design-savvy products that satisfy traditional, transitional and contemporary tastes. Bathroom tubs, sinks and shower bases that are beautiful, functional and durable.

Acquabella products *go beyond form and function with ingenuity, texture and geometric patterns* to create the unexpected. Rooted in a strong European design ethic, Acquabella's international designs bring the best of all worlds to customers' bathrooms.

## THE MATERIAL AND PROCESS

made of mineral composite that consists of organic dolomitic limestone, a rock that is very hard and durable

ground materials are combined by a high grade bonding agent

mixture is then liquefied and poured into a mold that has been prepared with a thick coating

during the curing process, the two become chemically bonded

cast stone product is then hand finished

this formula is resistant to UV, stain, mold, mildew, and impact resistant

Acquabella is durable, easy to clean and maintain

acquabella

\*Please note Acquabella comes in other colors. Matte White is in stock at Walter Morris. Contact **customerservice@morrismerchants.com** to order other colors

WHITE MATTE

now in

Sock

at Walter Morris