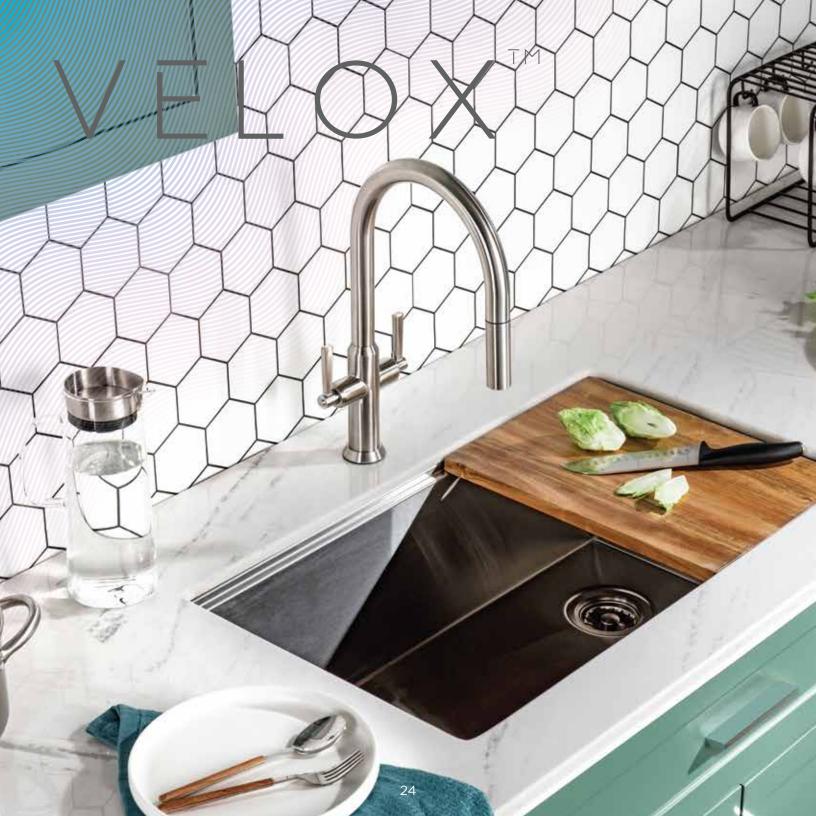

# PHASES OF TANZTM

Dynamic and utilitarian in design, the VELOX™ pull out kitchen faucet by Isenberg differentiates itself by having two handles.

Its industrial look and stainless steel construction makes for a perfect addition to your kitchen.

PHASES OF VELO $X^{^{TM}}$ 

Your kitchen is your intimate space, where you triumph at the art of all things culinary. Now, make it even more desirable, with the PROFESSIO- $S^{\text{TM}}$ , a semi-professional dual spray kitchen faucet. Built in solid stainless steel, this versatile faucet comprises of a pull-out spray in stainless steel and a rotatable spout.