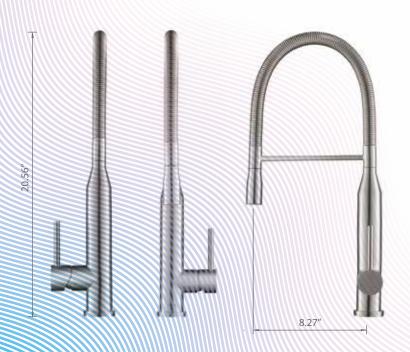

# PHASES OF DIXIETM

GLATT™ by Isenberg is everything you seek in a kitchen faucet; sleek, sturdy, functional and utterly chic! The star of your kitchen universe, GLATT™ is your quintessential faucet that turns up the style quotient of your kitchen, flawlessly.

Styled to absolute perfection, the Isenberg GLATT™ is available in 20 colors to fit into your kitchen space like a breeze.