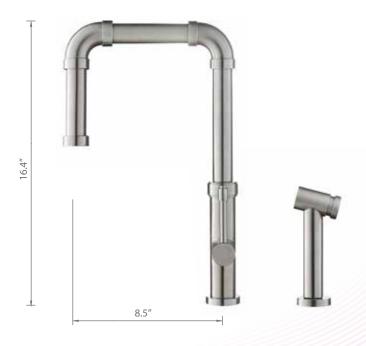

# PHASES OF $ZIEL^{TM}$

Very distinct in design, the TANZ™ by Isenberg stands apart from other faucets on account of its raw and edgy industrial build.

A perfect mix of industrial lines and silhouettes with immense poise, the TANZ $^{\text{TM}}$  accentuates the minimalism of your kitchen.

It's a faucet that lifts up your culinary space effortlessly and it blends in with your very own personality – bold and confident yet efficient and organised in every way.