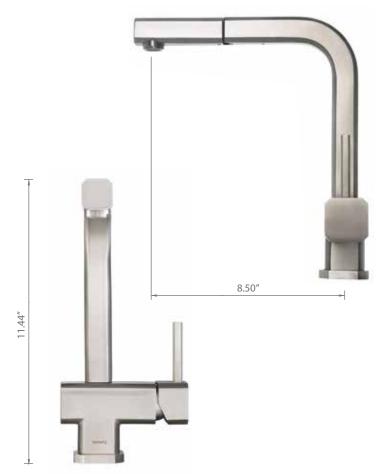

# PHASES OF ZEST $^{^{\text{TM}}}$

The CITO™ by Isenberg is a no-fuss kitchen faucet, constructed in solid stainless steel. But, do not be deceived by the simplicity it exhibits; CITO™ is a faucet that scores high on functionality, just as it cheerfully uplifts the nucleus of your home – your kitchen!

Its linear design with gently beveled corners is hard to miss. Available in Isenberg's trademark finishes,  $CITO^{\mathsf{TM}}$  is the perfect faucet for the most genial space in your home!