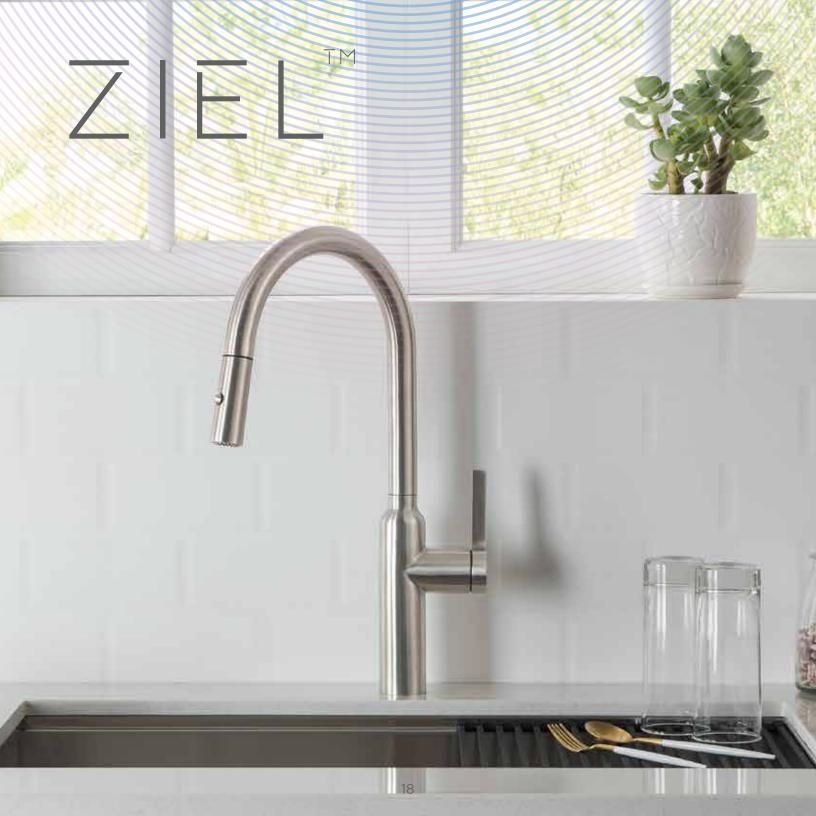

# PHASES OF DEUSTM

Comprising of a dual function sprayer, the ZIEL™ is the embodiment of minimalism in your kitchen. Its pull-out sprayer lets you reach in to the smallest of spaces, making cleaning and washing a breeze.

The solid stainless-steel body of the ZIEL™ beautifully elicits its beauty and highlights its fine contours, making it the centre of attraction in your kitchen. ZIEL™ lends that simplistic touch to your kitchen yet uplifts it with its utter grace and high usability.

# PHASES OF $ZIEL^{TM}$

Very distinct in design, the TANZ™ by Isenberg stands apart from other faucets on account of its raw and edgy industrial build.

A perfect mix of industrial lines and silhouettes with immense poise, the TANZ $^{\text{TM}}$  accentuates the minimalism of your kitchen.