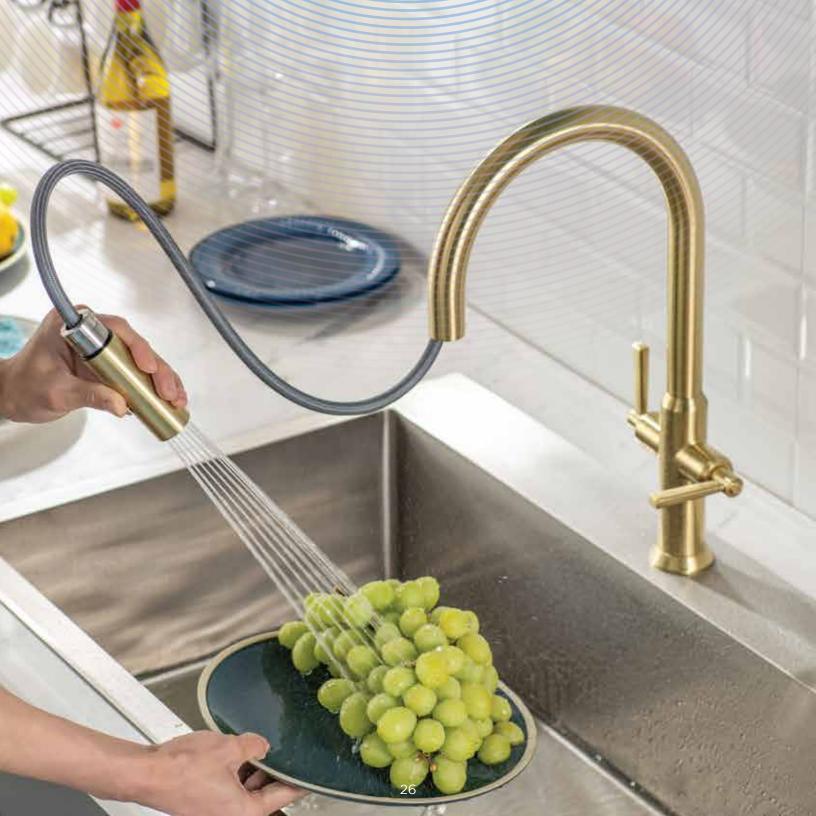

# PHASES OF SMALLIETM

Constructed from solid stainless steel, Isenberg's CASO™ evokes delightful kitchen memories. Crafted to complement the hearty warmth of your kitchen, CASO™ is a convenient pull-down faucet that makes washing, ever so easy.

Designed to be responsible in the amount of water it dispenses, CASO™ also effortlessly peps up your kitchen space, with a range of colorful, eco-friendly and durable finishes.