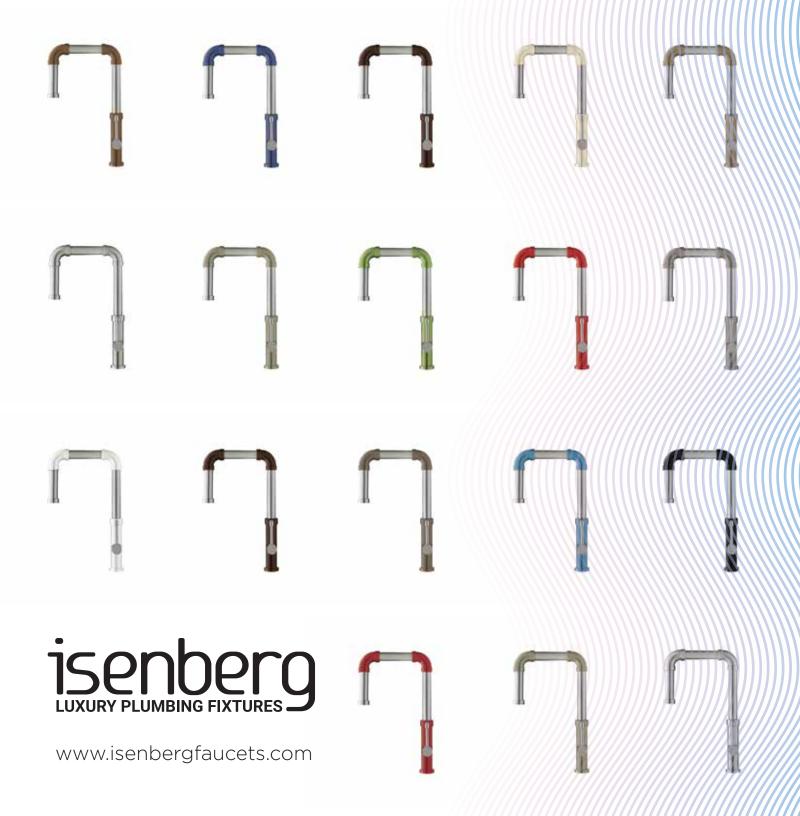

# ECHO COLOR SHADE CARD

#### About The Echo Finish:

Isenberg offers a striking range of 20 unique finishes applicable on all Isenberg Klassiker kitchen fixtures using advanced resin technology.

Combining Isenberg's style and minimalism with the versatility of the Echo color guide opens design possibilities that have not been seen in the decorative plumbing industry before.

The Echo color finishes are environmentally friendly, much more so than traditional finishes based on chrome and nickel chemical processes. The finishes are oven cured, corrosion-proof and ceramic based. They are resistant to scratching, chipping and abrasive solvents.