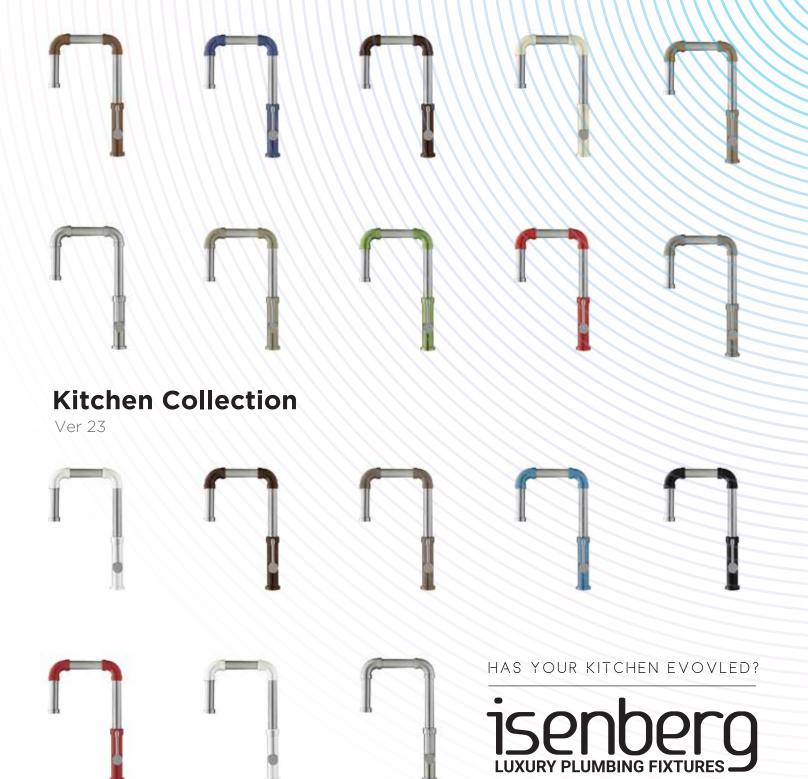

# ECHO COLOR SHADE CARD

#### About The Echo Finish:

Isenberg offers a striking range of 20 unique finishes applicable on all Isenberg Klassiker kitchen fixtures using advanced resin technology.

Combining Isenberg's style and minimalism with the versatility of the Echo color guide opens design possibilities that have not been seen in the decorative plumbing industry before.

The Echo color finishes are environmentally friendly, much more so than traditional finishes based on chrome and nickel chemical processes. The finishes are oven cured, corrosion-proof and ceramic based. They are resistant to scratching, chipping and abrasive solvents.