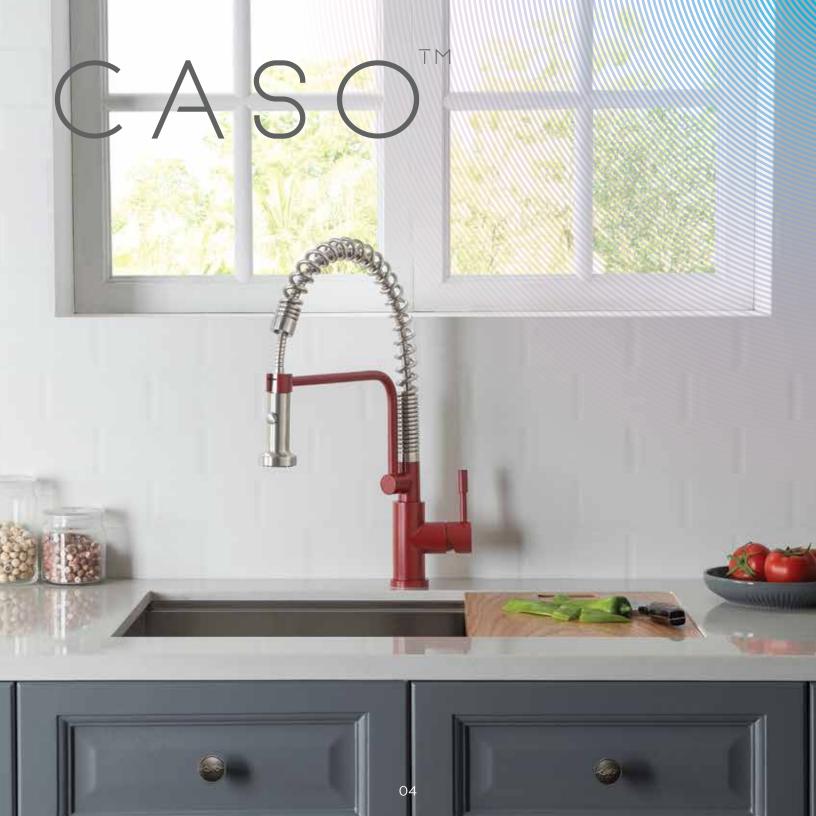

# PHASES OF SMALLIETM

Constructed from solid stainless steel, Isenberg's CASO™ evokes delightful kitchen memories. Crafted to complement the hearty warmth of your kitchen, CASO™ is a convenient pull-down faucet that makes washing, ever so easy.

Designed to be responsible in the amount of water it dispenses, CASO™ also effortlessly peps up your kitchen space, with a range of colorful, eco-friendly and durable finishes.