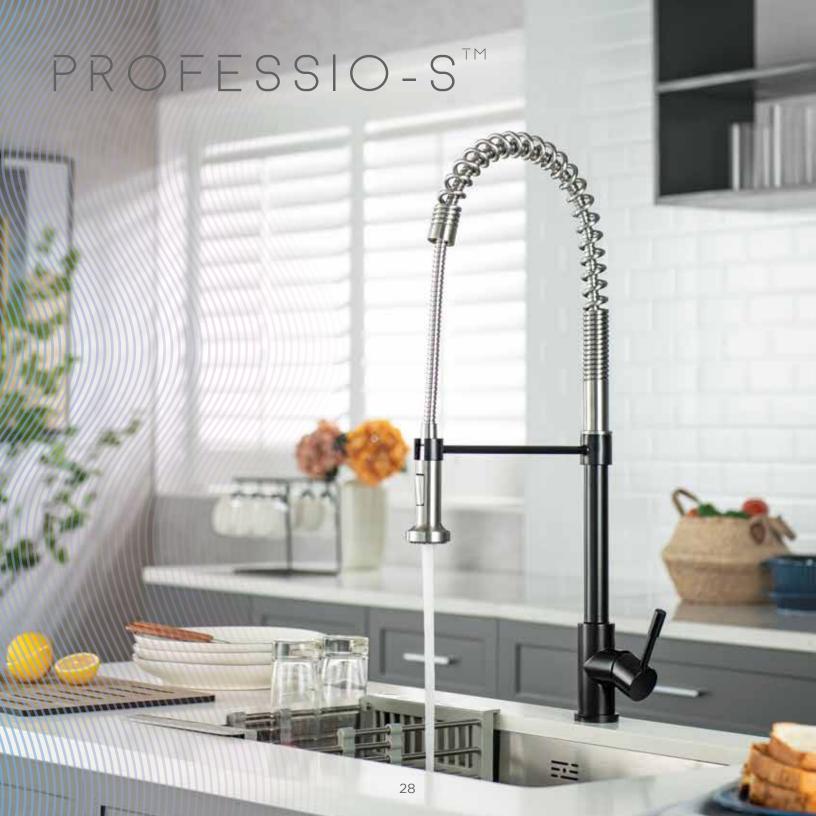

PHASES OF VELO $X^{^{TM}}$ 

Your kitchen is your intimate space, where you triumph at the art of all things culinary. Now, make it even more desirable, with the PROFESSIO- $S^{\text{TM}}$ , a semi-professional dual spray kitchen faucet. Built in solid stainless steel, this versatile faucet comprises of a pull-out spray in stainless steel and a rotatable spout.

# PHASES OF PROFESSIO-STM

Immaculately designed to complement your no-nonsense persona, PROFESSIO- $F^{\text{\tiny M}}$  by Isenberg elicits the chef in you! Its articulated swing-out arm lets you fill up your pots and pans efficiently, saving you much time and effort, while you cook.