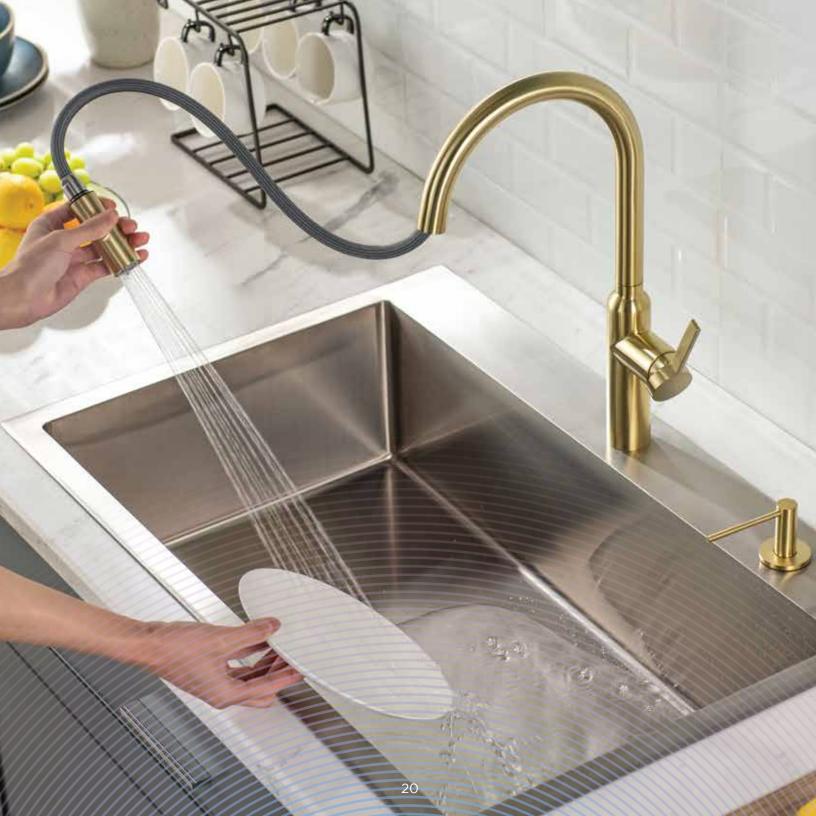

# PHASES OF TANZTM

Dynamic and utilitarian in design, the VELOX™ pull out kitchen faucet by Isenberg differentiates itself by having two handles.

Its industrial look and stainless steel construction makes for a perfect addition to your kitchen.