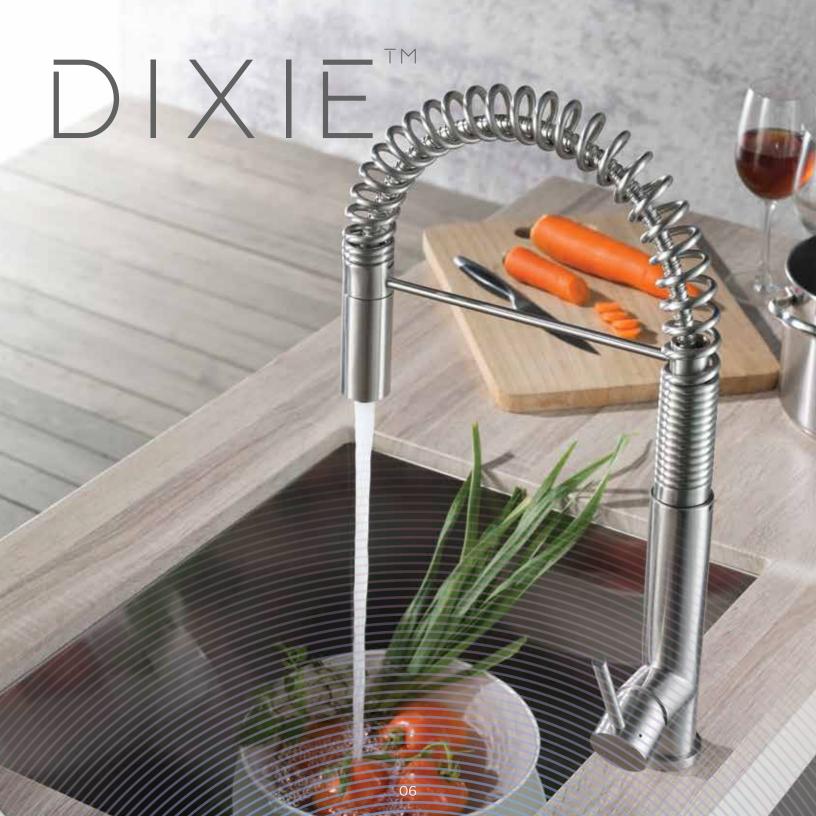

# PHASES OF CASO<sup>TM</sup>

A symphony of color, the DIXIE<sup>™</sup> by Isenberg hits the perfect note in your kitchen. Available in rich hues that brush your kitchen space with a splash, the DIXIE<sup>™</sup> evokes a great sense of cheer and uplifts spirits.

Built to last long, DIXIE™ is crafted in solid stainless steel and provides exceptional utility, even while it lends a peppy vibe to your culinary space. And all this without much ado, just as it judiciously dispenses the right amount of water, eluding wastage!