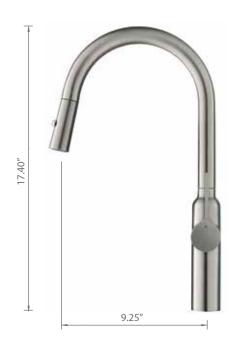

# PHASES OF DEUSTM

Comprising of a dual function sprayer, the ZIEL™ is the embodiment of minimalism in your kitchen. Its pull-out sprayer lets you reach in to the smallest of spaces, making cleaning and washing a breeze.

The solid stainless-steel body of the ZIEL™ beautifully elicits its beauty and highlights its fine contours, making it the centre of attraction in your kitchen. ZIEL™ lends that simplistic touch to your kitchen yet uplifts it with its utter grace and high usability.

# PHASES OF $ZIEL^{TM}$

Very distinct in design, the TANZ™ by Isenberg stands apart from other faucets on account of its raw and edgy industrial build.

A perfect mix of industrial lines and silhouettes with immense poise, the TANZ $^{\text{TM}}$  accentuates the minimalism of your kitchen.