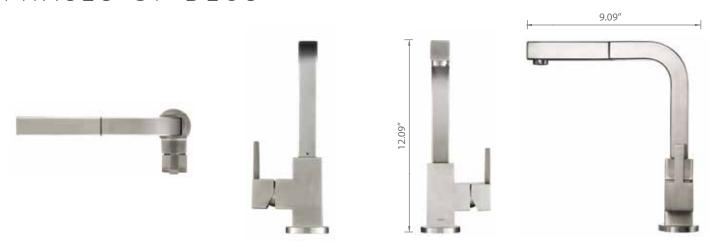

# PHASES OF DEUSTM

Comprising of a dual function sprayer, the ZIEL™ is the embodiment of minimalism in your kitchen. Its pull-out sprayer lets you reach in to the smallest of spaces, making cleaning and washing a breeze.

The solid stainless-steel body of the ZIEL™ beautifully elicits its beauty and highlights its fine contours, making it the centre of attraction in your kitchen. ZIEL™ lends that simplistic touch to your kitchen yet uplifts it with its utter grace and high usability.

# PHASES OF $ZIEL^{TM}$

Very distinct in design, the TANZ™ by Isenberg stands apart from other faucets on account of its raw and edgy industrial build.

A perfect mix of industrial lines and silhouettes with immense poise, the TANZ $^{\text{TM}}$  accentuates the minimalism of your kitchen.