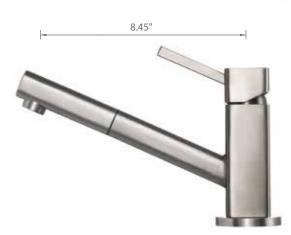

# PHASES OF SMALLIETM

Constructed from solid stainless steel, Isenberg's CASO™ evokes delightful kitchen memories. Crafted to complement the hearty warmth of your kitchen, CASO™ is a convenient pull-down faucet that makes washing, ever so easy.