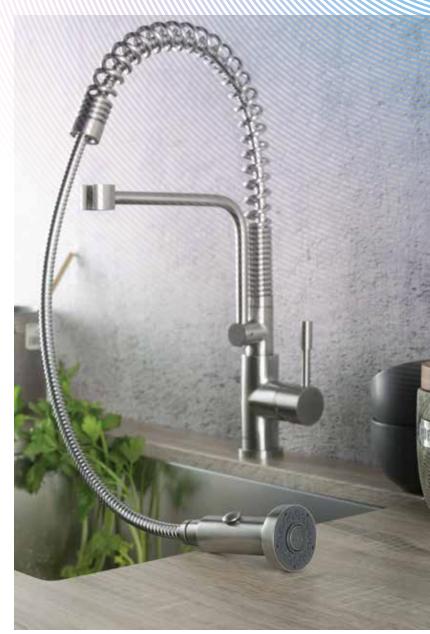

# PHASES OF SMALLIETM

Constructed from solid stainless steel, Isenberg's CASO™ evokes delightful kitchen memories. Crafted to complement the hearty warmth of your kitchen, CASO™ is a convenient pull-down faucet that makes washing, ever so easy.

Designed to be responsible in the amount of water it dispenses, CASO™ also effortlessly peps up your kitchen space, with a range of colorful, eco-friendly and durable finishes.