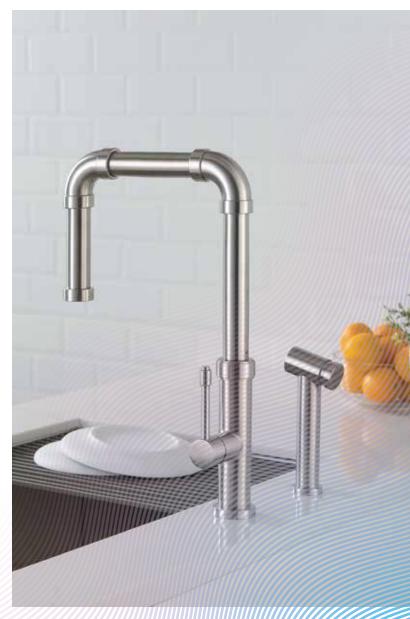

# PHASES OF TANZTM

Dynamic and utilitarian in design, the VELOX™ pull out kitchen faucet by Isenberg differentiates itself by having two handles.

Its industrial look and stainless steel construction makes for a perfect addition to your kitchen.

PHASES OF VELO $X^{^{TM}}$ 

Your kitchen is your intimate space, where you triumph at the art of all things culinary. Now, make it even more desirable, with the PROFESSIO- $S^{\text{TM}}$ , a semi-professional dual spray kitchen faucet. Built in solid stainless steel, this versatile faucet comprises of a pull-out spray in stainless steel and a rotatable spout.