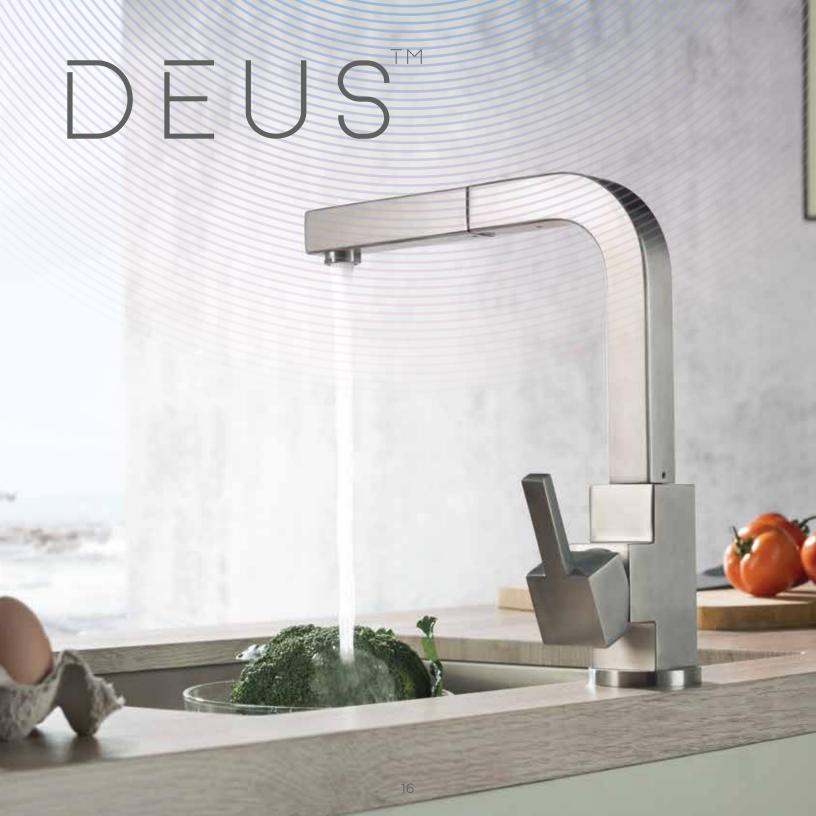

# PHASES OF CITOTM

The DEUS™ faucet is an entry level kitchen faucet that is designed to afford you truly functional luxury. Made of clean, clear lines and slightly rounded edges, the DEUS™ never fails to impress.

Its perceptive pull-out design allows you to use the spray efficiently, making it ever so easy to clean kitchen surfaces. Practical in every sense, the DEUS™ is available in Isenberg's trademark finishes, ensuring that it lends a vibrant edge to your kitchen space.