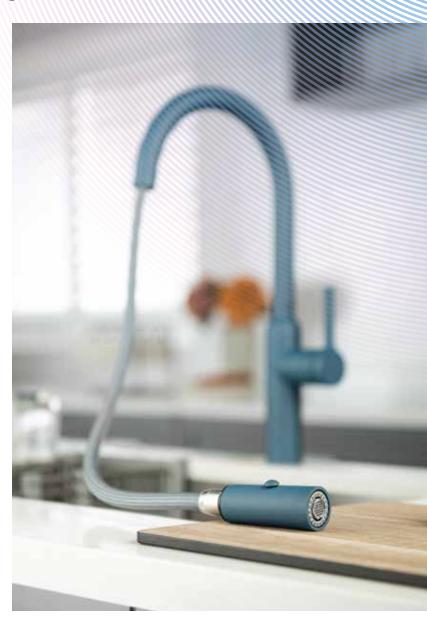

# PHASES OF $ZIEL^{TM}$

Very distinct in design, the TANZ™ by Isenberg stands apart from other faucets on account of its raw and edgy industrial build.

A perfect mix of industrial lines and silhouettes with immense poise, the TANZ $^{\text{TM}}$  accentuates the minimalism of your kitchen.

It's a faucet that lifts up your culinary space effortlessly and it blends in with your very own personality – bold and confident yet efficient and organised in every way.