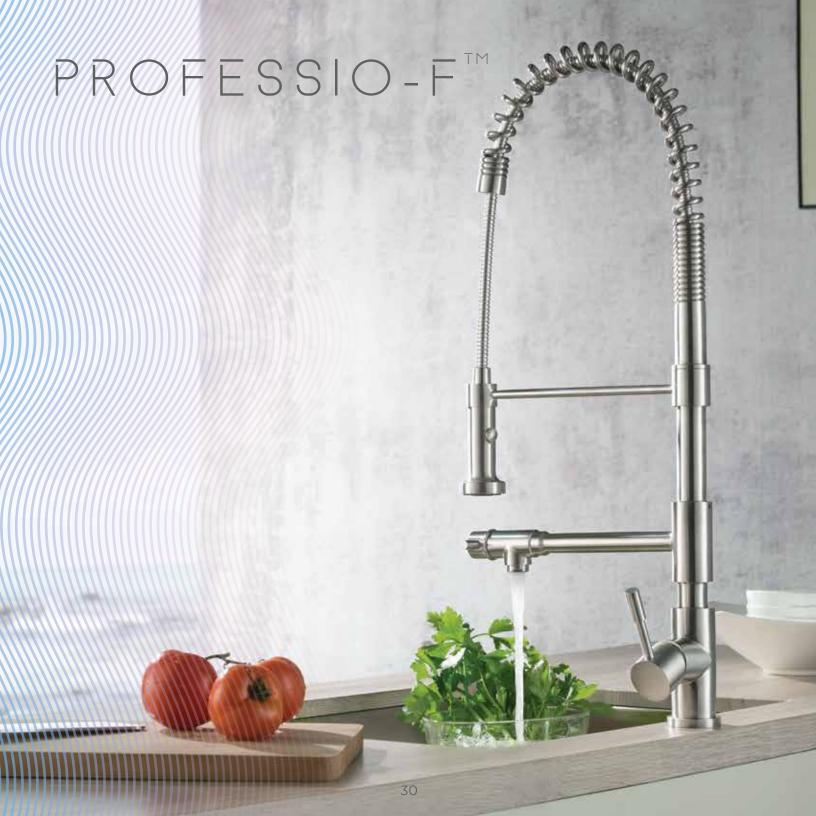

# PHASES OF PROFESSIO-STM

Immaculately designed to complement your no-nonsense persona, PROFESSIO- $F^{\text{\tiny M}}$  by Isenberg elicits the chef in you! Its articulated swing-out arm lets you fill up your pots and pans efficiently, saving you much time and effort, while you cook.

Constructed in solid stainless-steel, The PROFESSIO-F™ bears a dual sprayer with a rotatable spout. Its minimal design highlighted by its clean steel contours is what makes it a must have for your kitchen!