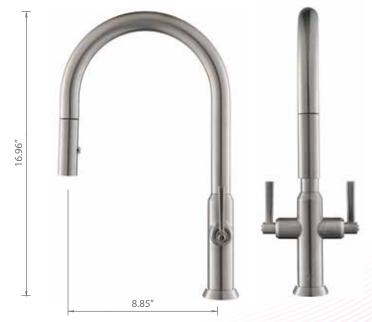

# PHASES OF TANZTM

Dynamic and utilitarian in design, the VELOX™ pull out kitchen faucet by Isenberg differentiates itself by having two handles.

Its industrial look and stainless steel construction makes for a perfect addition to your kitchen.

PHASES OF VELO $X^{^{TM}}$ 

Your kitchen is your intimate space, where you triumph at the art of all things culinary. Now, make it even more desirable, with the PROFESSIO- $S^{\text{TM}}$ , a semi-professional dual spray kitchen faucet. Built in solid stainless steel, this versatile faucet comprises of a pull-out spray in stainless steel and a rotatable spout.