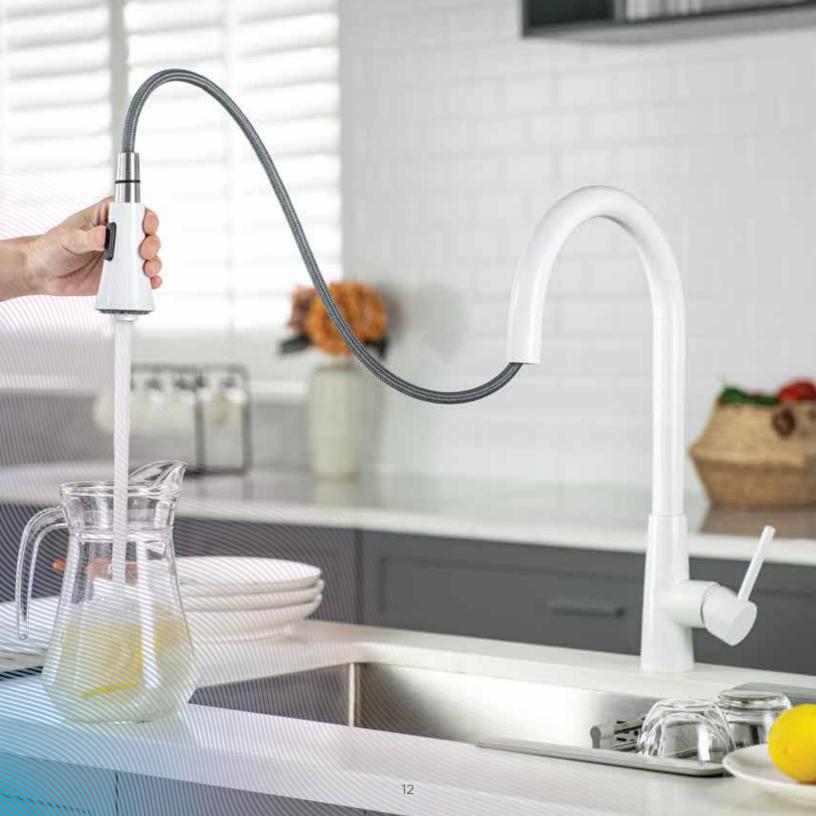

# PHASES OF GLATT

Minimal and yet so incredibly functional, ZEST™ has been styled to be a simple dual spray stainless steel faucet that astutely tackles tough kitchen stains.

But, that's not all; ZEST™ lets you revitalize your kitchen space not just with its slim styling but also by letting you choose a host of vibrant finishes, so distinctive of Isenberg faucets.

# PHASES OF ZEST $^{^{\text{TM}}}$

The CITO™ by Isenberg is a no-fuss kitchen faucet, constructed in solid stainless steel. But, do not be deceived by the simplicity it exhibits; CITO™ is a faucet that scores high on functionality, just as it cheerfully uplifts the nucleus of your home – your kitchen!