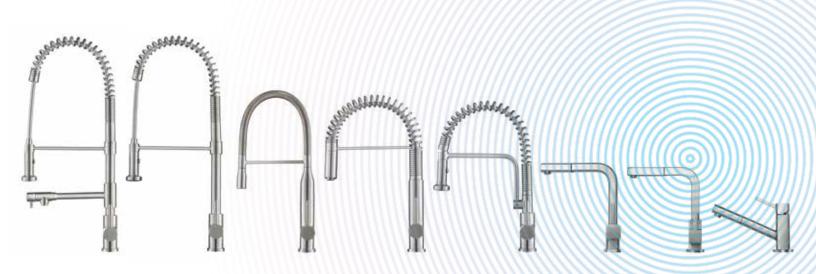

# O1KLASSIKER KITCHEN

| 16 | DEUS™ - K.1330        | 01 | ECHO COLOR SHADE CARD |
|----|-----------------------|----|-----------------------|
| 18 | ZIEL™ - K.1360        | 02 | SMALLIE™ - K.1000     |
| 22 | TANZ™ - K.1500        | 04 | CASO™ - K.1200        |
| 24 | VELOX™ - K.1800       | 06 | DIXIE™ - K.1230       |
| 28 | PROFFESIO-S™ - K.2000 | 08 | GLATT™ - K.1260       |
| 30 | PROFESSIO-F™ - K2030  | 10 | ZEST™ - K.1290        |
| 32 | POT FILLER - P.1000   | 14 | CITO™ - K.1300        |