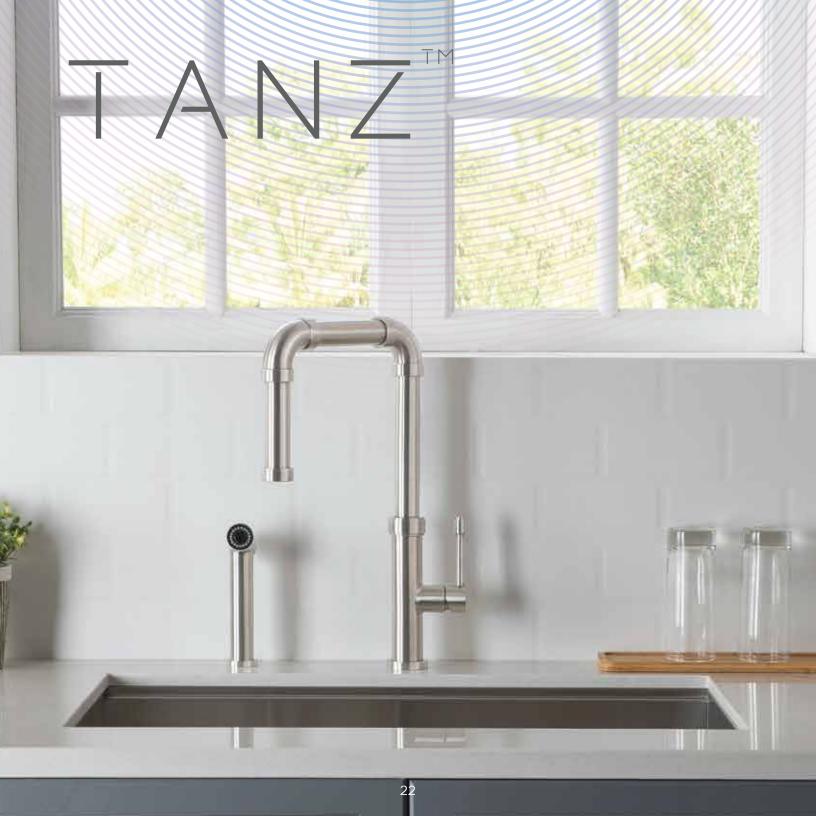

# PHASES OF $ZIEL^{TM}$

Very distinct in design, the TANZ™ by Isenberg stands apart from other faucets on account of its raw and edgy industrial build.

A perfect mix of industrial lines and silhouettes with immense poise, the TANZ $^{\text{TM}}$  accentuates the minimalism of your kitchen.

It's a faucet that lifts up your culinary space effortlessly and it blends in with your very own personality – bold and confident yet efficient and organised in every way.