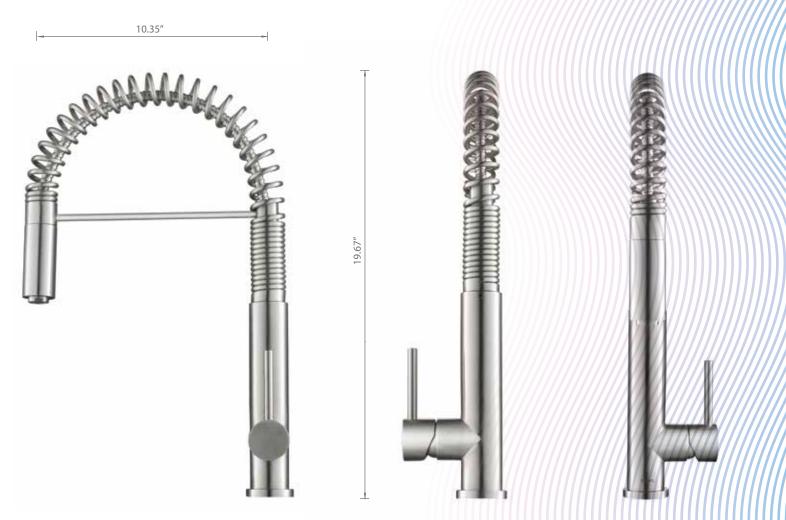

# PHASES OF DIXIETM

GLATT™ by Isenberg is everything you seek in a kitchen faucet; sleek, sturdy, functional and utterly chic! The star of your kitchen universe, GLATT™ is your quintessential faucet that turns up the style quotient of your kitchen, flawlessly.

Styled to absolute perfection, the Isenberg GLATT™ is available in 20 colors to fit into your kitchen space like a breeze.