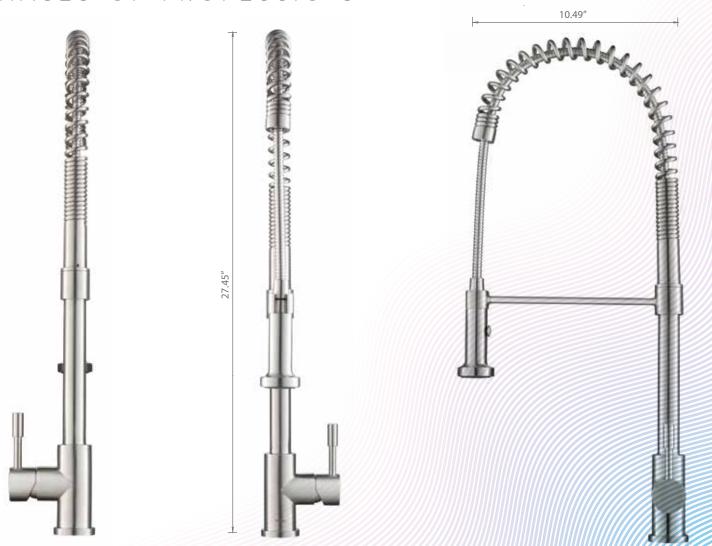

PHASES OF VELO $X^{^{TM}}$ 

Your kitchen is your intimate space, where you triumph at the art of all things culinary. Now, make it even more desirable, with the PROFESSIO- $S^{\text{TM}}$ , a semi-professional dual spray kitchen faucet. Built in solid stainless steel, this versatile faucet comprises of a pull-out spray in stainless steel and a rotatable spout.

# PHASES OF PROFESSIO-STM

Immaculately designed to complement your no-nonsense persona, PROFESSIO- $F^{\text{\tiny M}}$  by Isenberg elicits the chef in you! Its articulated swing-out arm lets you fill up your pots and pans efficiently, saving you much time and effort, while you cook.

Constructed in solid stainless-steel, The PROFESSIO-F™ bears a dual sprayer with a rotatable spout. Its minimal design highlighted by its clean steel contours is what makes it a must have for your kitchen!