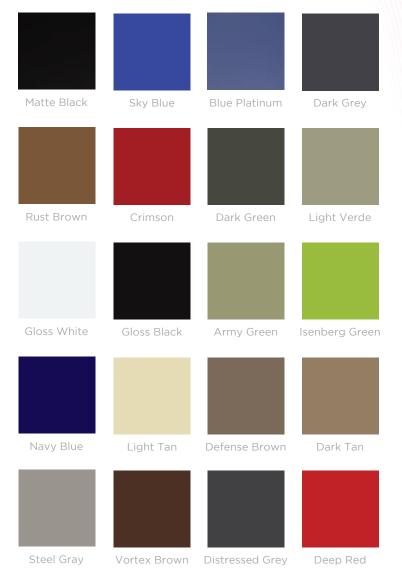

# ECHO COLOR SHADE CARD

#### About The Echo Finish:

Isenberg offers a striking range of 20 unique finishes applicable on all Isenberg Klassiker kitchen fixtures using advanced resin technology.

Combining Isenberg's style and minimalism with the versatility of the Echo color guide opens design possibilities that have not been seen in the decorative plumbing industry before.

The Echo color finishes are environmentally friendly, much more so than traditional finishes based on chrome and nickel chemical processes. The finishes are oven cured, corrosion-proof and ceramic based. They are resistant to scratching, chipping and abrasive solvents.