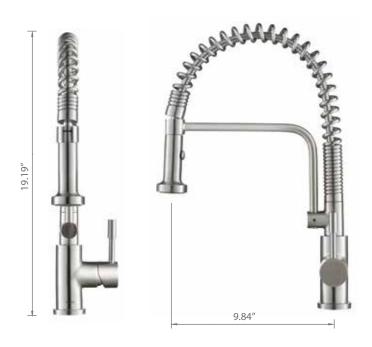

# PHASES OF SMALLIETM

Constructed from solid stainless steel, Isenberg's CASO™ evokes delightful kitchen memories. Crafted to complement the hearty warmth of your kitchen, CASO™ is a convenient pull-down faucet that makes washing, ever so easy.

Designed to be responsible in the amount of water it dispenses, CASO™ also effortlessly peps up your kitchen space, with a range of colorful, eco-friendly and durable finishes.