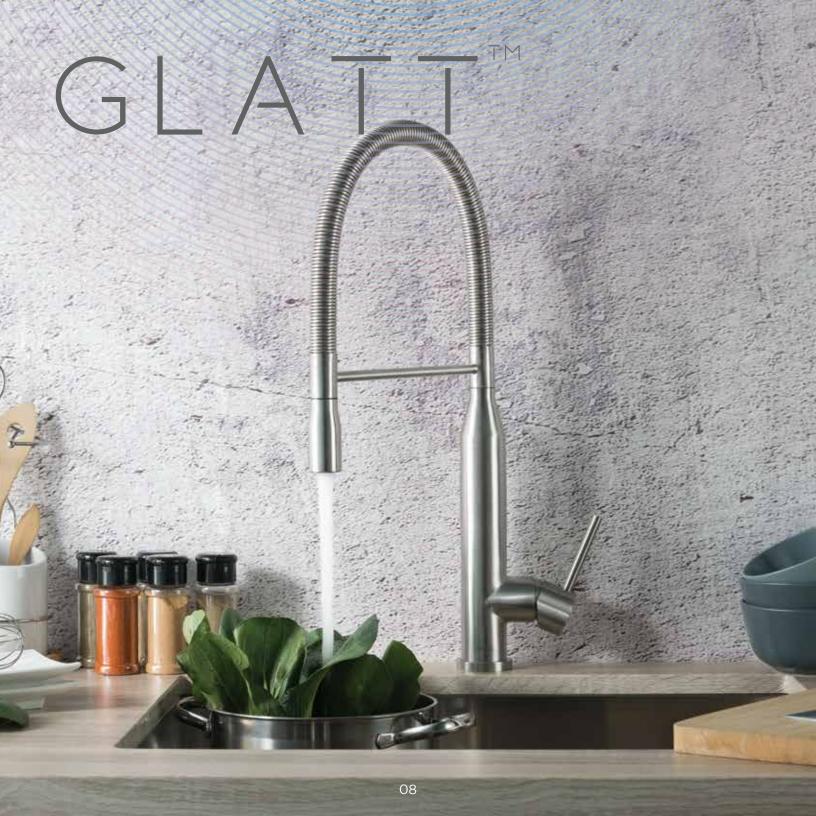

# PHASES OF DIXIETM

GLATT™ by Isenberg is everything you seek in a kitchen faucet; sleek, sturdy, functional and utterly chic! The star of your kitchen universe, GLATT™ is your quintessential faucet that turns up the style quotient of your kitchen, flawlessly.

Styled to absolute perfection, the Isenberg GLATT™ is available in 20 colors to fit into your kitchen space like a breeze.