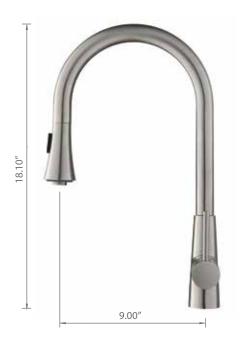

# PHASES OF GLATT

Minimal and yet so incredibly functional, ZEST™ has been styled to be a simple dual spray stainless steel faucet that astutely tackles tough kitchen stains.

But, that's not all; ZEST™ lets you revitalize your kitchen space not just with its slim styling but also by letting you choose a host of vibrant finishes, so distinctive of Isenberg faucets.

# PHASES OF ZEST $^{^{\text{TM}}}$

The CITO™ by Isenberg is a no-fuss kitchen faucet, constructed in solid stainless steel. But, do not be deceived by the simplicity it exhibits; CITO™ is a faucet that scores high on functionality, just as it cheerfully uplifts the nucleus of your home – your kitchen!