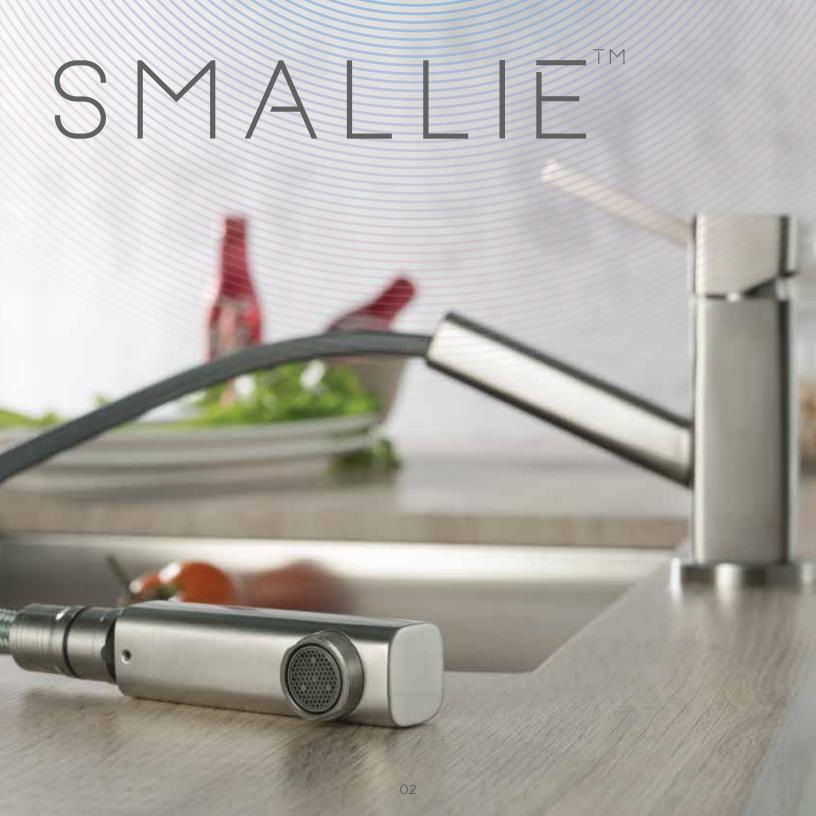

# PHASES OF SMALLIETM

Constructed from solid stainless steel, Isenberg's CASO™ evokes delightful kitchen memories. Crafted to complement the hearty warmth of your kitchen, CASO™ is a convenient pull-down faucet that makes washing, ever so easy.

Designed to be responsible in the amount of water it dispenses, CASO™ also effortlessly peps up your kitchen space, with a range of colorful, eco-friendly and durable finishes.