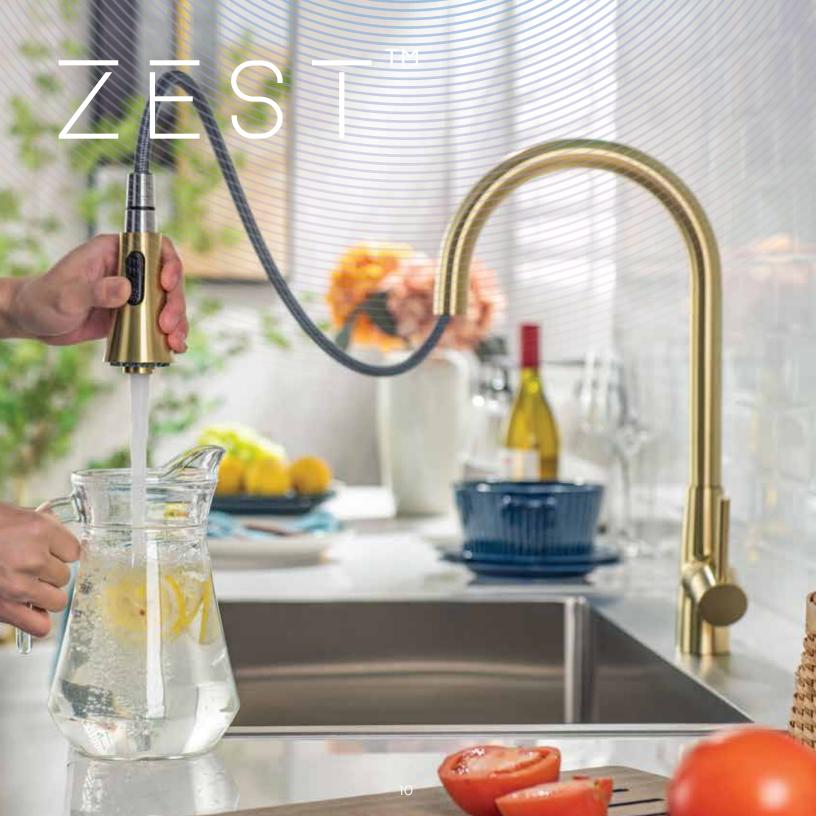

# PHASES OF GLATT

Minimal and yet so incredibly functional, ZEST™ has been styled to be a simple dual spray stainless steel faucet that astutely tackles tough kitchen stains.

But, that's not all; ZEST™ lets you revitalize your kitchen space not just with its slim styling but also by letting you choose a host of vibrant finishes, so distinctive of Isenberg faucets.

# PHASES OF ZEST $^{^{\text{TM}}}$

The CITO™ by Isenberg is a no-fuss kitchen faucet, constructed in solid stainless steel. But, do not be deceived by the simplicity it exhibits; CITO™ is a faucet that scores high on functionality, just as it cheerfully uplifts the nucleus of your home – your kitchen!