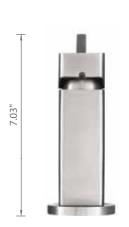

# PHASES OF SMALLIETM

Constructed from solid stainless steel, Isenberg's CASO™ evokes delightful kitchen memories. Crafted to complement the hearty warmth of your kitchen, CASO™ is a convenient pull-down faucet that makes washing, ever so easy.