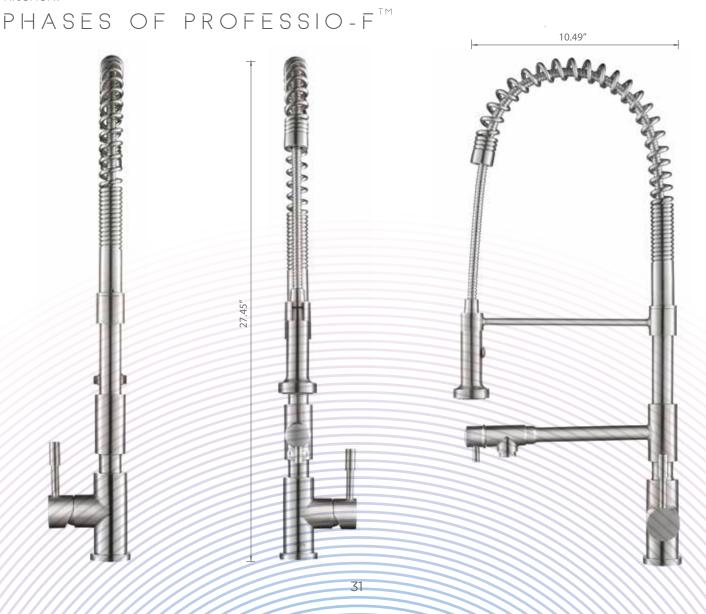

# PHASES OF PROFESSIO-STM

Immaculately designed to complement your no-nonsense persona, PROFESSIO- $F^{\text{\tiny M}}$  by Isenberg elicits the chef in you! Its articulated swing-out arm lets you fill up your pots and pans efficiently, saving you much time and effort, while you cook.

Constructed in solid stainless-steel, The PROFESSIO-F™ bears a dual sprayer with a rotatable spout. Its minimal design highlighted by its clean steel contours is what makes it a must have for your kitchen!